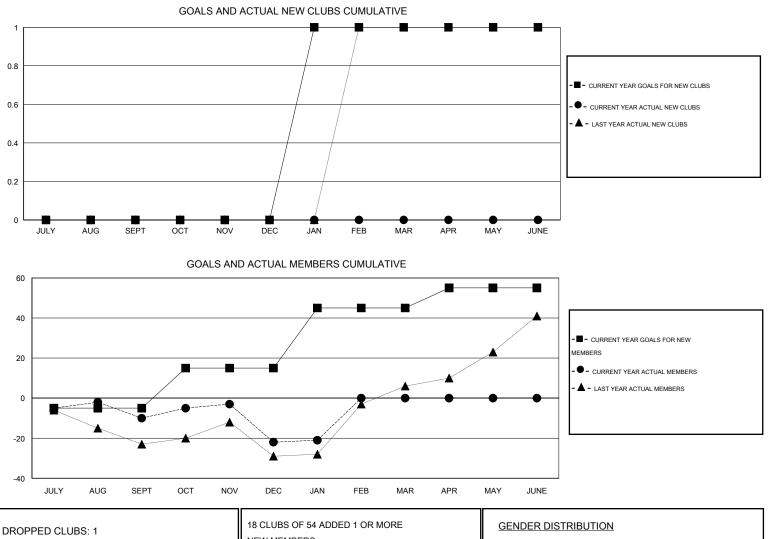

## LOCATION NEWFOUNDLAND-LABRADOR

 $\mathsf{GMT} \mathsf{\,CA} \ 2$ 

|               |                  | Clubs             |                  |                  | Members               |                    |                                     |                    |                  |  |
|---------------|------------------|-------------------|------------------|------------------|-----------------------|--------------------|-------------------------------------|--------------------|------------------|--|
|               | RESU             | LTS FOR 2015-2016 |                  |                  | RESULTS FOR 2015-2016 |                    |                                     |                    |                  |  |
| QUARTER       | NEW CLUB<br>GOAL | NEW CLUBS         | DROPPED<br>CLUBS | NET<br>GAIN/LOSS | QUARTER               | NEW MEMBER<br>GOAL | CHARTER AND<br>NEW MEMBERS<br>ADDED | DROPPED<br>MEMBERS | NET<br>GAIN/LOSS |  |
| JULY/AUG/SEPT | 0                | 0                 | 0                | 0                | JULY/AUG/SEPT         | -5                 | 3                                   | 13                 | -10              |  |
| OCT/NOV/DEC   | 0                | 0                 | 1                | -1               | OCT/NOV/DEC           | 20                 | 28                                  | 40                 | -12              |  |
| JAN/FEB/MAR   | 1                | 0                 | 0                | 0                | JAN/FEB/MAR           | 30                 | 7                                   | 6                  | 1                |  |
| APR/MAY/JUNE  | 0                | 0                 | 0                | 0                | APR/MAY/JUNE          | 10                 | 0                                   | 0                  | 0                |  |

| DROPPED CLUBS: 1 |          | 18 CLUBS OF 54 ADDED 1 OR MORE | GENDER DISTRIBUTION |              |     |
|------------------|----------|--------------------------------|---------------------|--------------|-----|
|                  |          | NEW MEMBERS                    | MALE                | 706 (56.98%) |     |
|                  |          |                                | FEMALE              | 533 (43.02%) |     |
| DROPPED MEMBERS  |          |                                |                     |              |     |
| DECEASED         | 8        | CLICK HERE FOR HEALTH          |                     |              |     |
| CLUB CANCELLED   | 11       | ASSESSMENT DATA                | FAMILY UNIT MEMBERS |              | 300 |
| OTHER            | 40       |                                | HEAD OF HOUSEHOLD   |              | 147 |
| TOTAL            | 59       |                                | NON-HEAD OF HOUSEH  | OLD          | 153 |
|                  | <b>2</b> |                                | - ·                 |              |     |